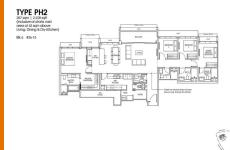

# **RESIDENTIAL - CONDOMINIUM** 2,228SQFT (207SQM) / CALL FOR PRICE!

Sky Penthouse

## RESIDENTIAL - CONDOMINIUM

IRWELL HILL, IRWELL BANK ROAD, ORCHARD, **RIVER VALLEY, SINGAPORE 239588** 

■ LISTING ID: SGLD93574305 ■ TENURE: **LEASEHOLD 99** 

■ TITLE:

■ SIZE BUILT-UP: 2,228SQFT (207SQM) SITE AREA: 3.160AC (1.279HA)

■ NO. OF FLOORS:

■ FLOOR/LEVEL: 36 - PENTHOUSE

■ BED ROOMS: **BATH ROOMS: MAIDS ROOMS:** N/A ■ PARKING SPACES: N/A

**REGULAR LAYOUT TYPE:** 

**■ FACING: ■ VIEWING:** OTHER

■ SELLING PRICE: FOR PRICE!

**■ COMPLETION YEAR:** 2025