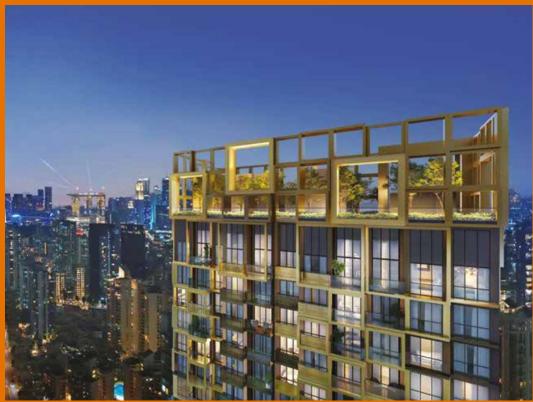

# **RESIDENTIAL - CONDOMINIUM** 2,228SQFT (207SQM) / CALL FOR PRICE!

Sky Penthouse

## RESIDENTIAL - CONDOMINIUM

IRWELL HILL, IRWELL BANK ROAD, ORCHARD, **RIVER VALLEY, SINGAPORE 239588** 

■ LISTING ID: SGLD93574305 ■ TENURE: **LEASEHOLD 99** 

■ TITLE:

■ SIZE BUILT-UP: 2,228SQFT (207SQM) SITE AREA: 3.160AC (1.279HA)

■ NO. OF FLOORS:

■ FLOOR/LEVEL: 36 - PENTHOUSE

■ BED ROOMS: **BATH ROOMS: MAIDS ROOMS:** N/A ■ PARKING SPACES: N/A

**REGULAR LAYOUT TYPE:** 

**■ FACING: ■ VIEWING:** OTHER

■ SELLING PRICE: FOR PRICE!

**■ COMPLETION YEAR:** 2025

#### **IRWELL HILL RESIDENCES**

Condominium for Sale: Partially furnished, 4 bedroom, 6 bathroom. Completion in 2025, this penthouse unit is in original condition. Tenure: Leasehold 99 Located in Singapore's district D09 near Orchard, River Valley in the area Orchard (Central region).